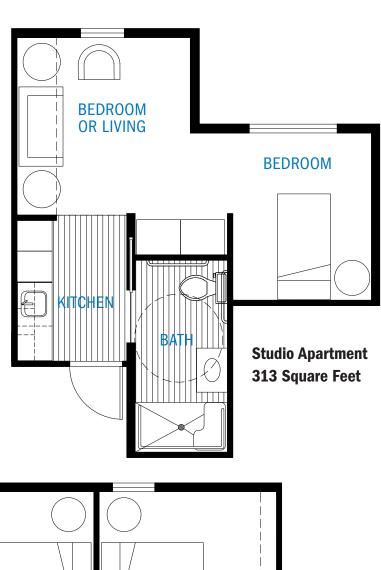

## Memory Care Sample Floor Plans

As part of our integrated campus, The Madrona House Memory Care facility is designed exclusively for those with dementia, Alzheimer's or cognitive impairment. We offer secure assisted living residences in a "neighborhood" setting allowing residents to maintain their dignity with all of the comforts of home.