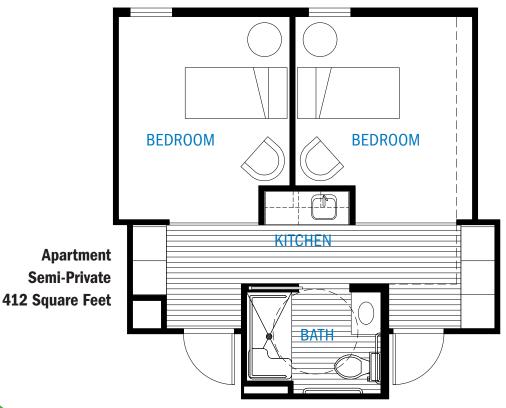

## Memory Care Sample Floor Plans

As part of our integrated campus, The Madrona House Memory Care facility is designed exclusively for those with dementia, Alzheimer's or cognitive impairment. We offer secure assisted living residences in a "neighborhood" setting allowing residents to maintain their dignity with all of the comforts of home.