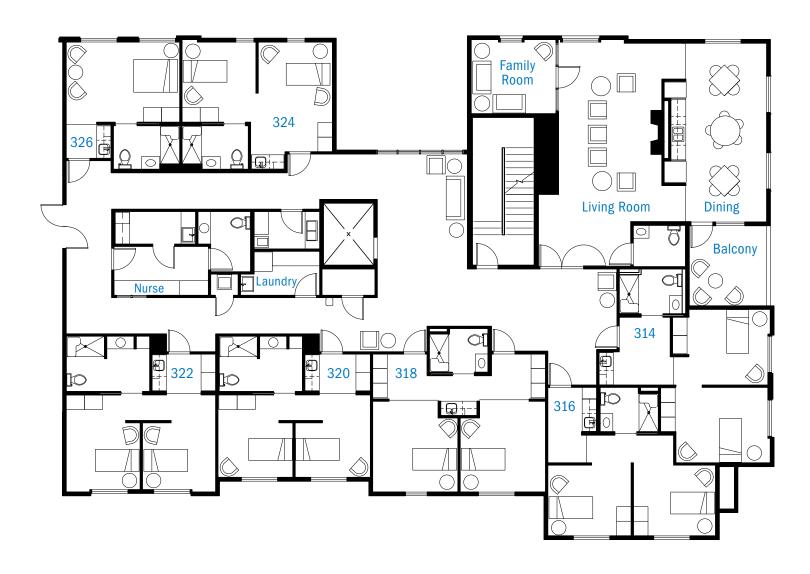

## Memory Care Neighborhood

As part of our integrated campus, The Madrona House Memory Care facility is designed exclusively for those with dementia, Alzheimer's or cognitive impairment. We offer secure assisted living residences in a "neighborhood" setting allowing residents to maintain their dignity with all of the comforts of home.

## Memory Care Sample Floor Plans

As part of our integrated campus, The Madrona House Memory Care facility is designed exclusively for those with dementia, Alzheimer's or cognitive impairment. We offer secure assisted living residences in a "neighborhood" setting allowing residents to maintain their dignity with all of the comforts of home.