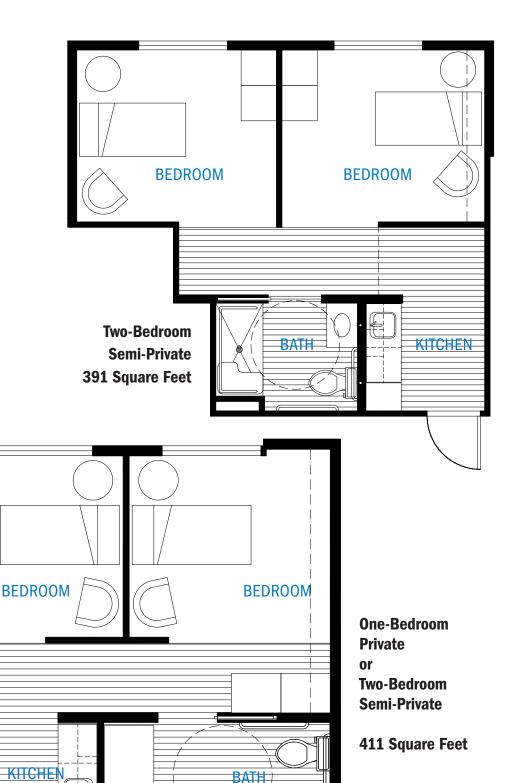

## Memory Care Sample Floor Plans

As part of our integrated campus, The Madrona House Memory Care facility is designed exclusively for those with dementia, Alzheimer's or cognitive impairment. We offer secure assisted living residences in a "neighborhood" setting allowing residents to maintain their dignity with all of the comforts of home.